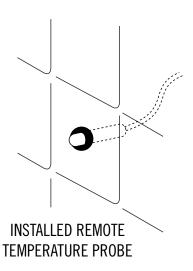

## **FUNCTION**

- Used to accurately read the temperature inside the steam room and send it to the controller.
- MSTS is for use with the iTempo® or iTempoPlus® controls
- iMSTS is for use with the iSteam® Control