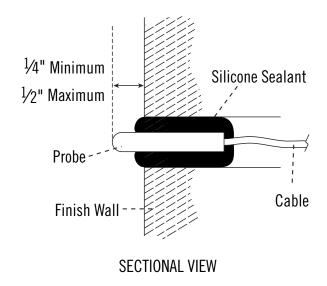

## **FUNCTION**

- Used to accurately read the temperature inside the steam room and send it to the controller.
- MSTS is for use with the iTempo® or iTempoPlus® controls
- iMSTS is for use with the iSteam® Control